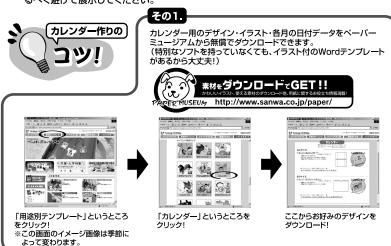

## 使用方法

最新の情報、テンプレートのダウンロードについては、用紙専用サイト「ペーパーミュージアム」 http://www.sanwa.co.jp/paper/ または、http://www.sanwa.co.jp へgo!

- 1)対応ソフトの「用紙選択」の画面で「サンワサブライ JP-CALSET27・28」のいずれかを選んでください。もしない場合は、各ソフトのマニュアルに従って 用紙を新たに登録してください。 ※特別なソフトがない場合は、無償でWordなどで使えるテンブレートがダウンロードできます。詳しくは、上記サイト 「ベーバーミュージアム」の「テンプレート」コーナーまたは、「テンプレートBANK」サイトをご覧ください。 2)この用紙に印刷する前に付属のテストプリント用紙でテスト印刷をして印刷位置の確認をしてください。(テストプリント用紙は必要に応じてコピーしてお使
- いください。) なお、ブリンタの使用頻度・使用環境などにより、まれにテストプリント用紙で位置を合わせても本番の用紙で多少ズレが生じることがあります。 その際は、プリンタ内部の掃除をお試しください。また、多少印刷がズレても良いよう、用紙ギリギリのデザインをされない事をおすすめします。
- 3)この用紙は両面に印刷できます。それぞれの印刷面がプリンタのノズル側にくるように用紙をセットしてください。
- 4)この用紙は、手差しで1枚1枚補給してください。(プリンタの機種によっては厚紙モードで使用してください。)また、表面に印刷後裏面に印刷する際は、上 下左右方向に気を付けてプリンタにセットしてください。
- 5)使用するプリンタの種類により、わずかに濃淡の差がでる場合があります。その場合は、各機種の取扱い説明書に従い、濃度調節を行ってください。
- 6)目的に応じた、より高品質な出力結果を得るために、プリンタ各種に応じてカラーバランス・ガンマ補正・各色の濃度などを調整してください。
- 7) 十分にインクが乾いたのを確認した上で、用紙のミシン目に沿って、山折り・谷折りを2~3回繰り返してカードを切ってください。(左右にちぎるように引き 裂かないでください。)
- ※注:インクジェット用紙・インクの特性上、展示中に変色や色あせなどが生じてくる恐れがあります。直射日光・蛍光灯の光、送風口の風が直接当たる場所をな るべく避けて展示してください。