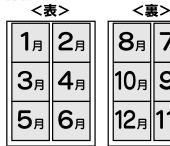

## その2.

-のためには、表裏のデザインにも 気を付けて! この用紙は表・裏両面に印刷できます。

日 /月 9月 10月

このように印刷すると、1~12月まで連続して使えて便利! (1月の裏が7月、2月の裏が8月…のようにしたい方は このパターンでデータを作成してください)

印刷の際には下記のモード設定でご使用いただくと良好な画像を得ることができます。